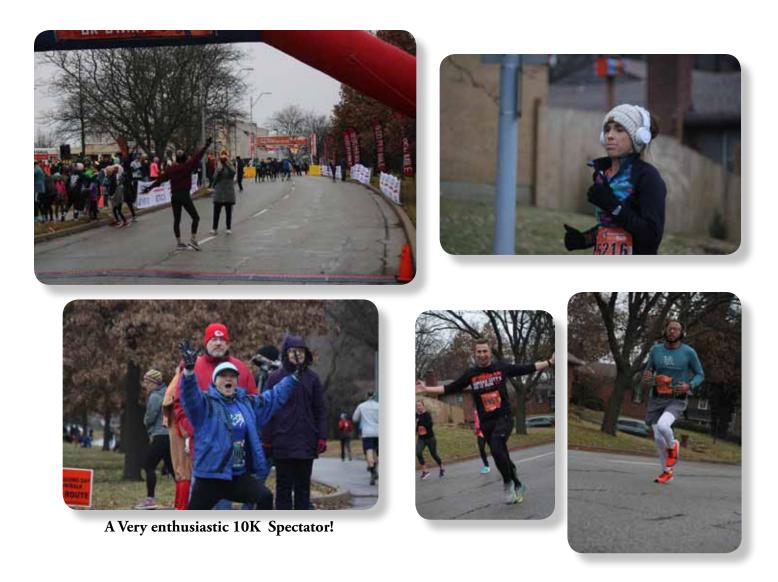

### Ward Parkway Thanksgiving Day Run 5K/10K

5k start

Photos & Update By: Michael Chaffee

Continued pg 5-7

Ward Parkway Thanksgiving Day Run 5K/10K

Photos & Update By: Michael Chaffee

2nd in 5K

1st in the 10k

Tim Wigger makes predictions on the 5k race outcome

Update & Photos by: Michael Chaffee

Ward Parkway Thanksgiving Day Run 5K/10K

Update & Photos by: Michael Chaffee