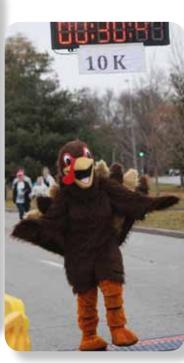

19 Happy TNew Year

Cover Photo: Happy Runners & Turkeys ready to Start the Thanksgiving 5K/10K by: Michael Chaffee

Note: Please send all articles, photos, ad inquiries to Renee Kidwell at runnay19@yahoo.com.

### Ward Parkway Thanksgiving Day Run 5K/10K

5k start

Photos & Update By: Michael Chaffee

Continued pg 5-7

Ward Parkway Thanksgiving Day Run 5K/10K

Photos & Update By: Michael Chaffee

2nd in 5K

1st in the 10k