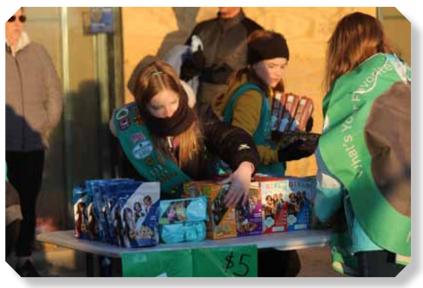

February 29, 2020

Do you enjoy Girl Scout cookies? Then the Cookie Run 5K, hosted by Advent Health, is the event for you! Many runners Joined us at the Bluhawk Shopping Center at 159th and Antioch on Saturday, February 29th for this fun new event that raises money for local Girl Scout Troops and a treat yourself to Girl Scout cookies for all after the run!

Participants received a race shirt and also enjoyed a new course in the Bluhawk Development, while competing for age group and overall awards. All finishers received a cool Cookie Run finishers medal! this fun new event included a kids run after the 5K for kids 8 years old and under.

More Photos Pages 5-9

Leaders At the Start

localEentrepreneurs Taking Care of Business

Update & Photos by: Michael Chaffee

He's ready to ride along with and cheer for his wife

Great participation in this inaugural event