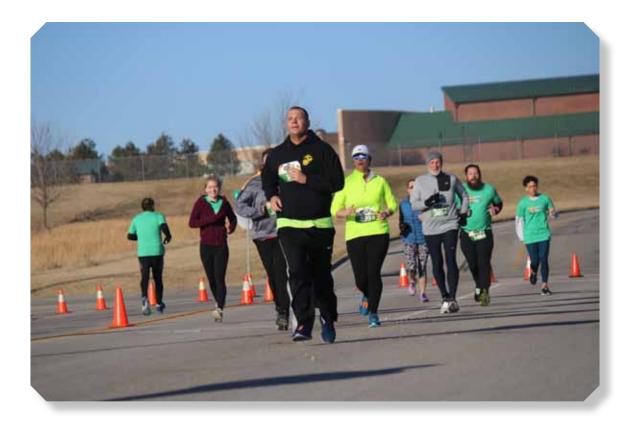

February 29, 2020

Do you enjoy Girl Scout cookies? Then the Cookie Run 5K, hosted by Advent Health, is the event for you! Many runners Joined us at the Bluhawk Shopping Center at 159th and Antioch on Saturday, February 29th for this fun new event that raises money for local Girl Scout Troops and a treat yourself to Girl Scout cookies for all after the run!

Participants received a race shirt and also enjoyed a new course in the Bluhawk Development, while competing for age group and overall awards. All finishers received a cool Cookie Run finishers medal! this fun new event included a kids run after the 5K for kids 8 years old and under.

More Photos Pages 5-9

Leaders At the Start

localEentrepreneurs Taking Care of Business

Update & Photos by: Michael Chaffee

He's ready to ride along with and cheer for his wife

Great participation in this inaugural event