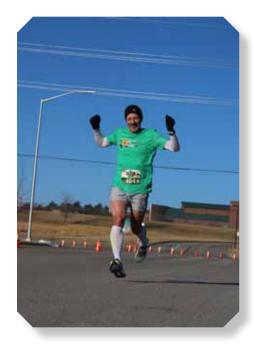

February 29, 2020

Do you enjoy Girl Scout cookies? Then the Cookie Run 5K, hosted by Advent Health, is the event for you! Many runners Joined us at the Bluhawk Shopping Center at 159th and Antioch on Saturday, February 29th for this fun new event that raises money for local Girl Scout Troops and a treat yourself to Girl Scout cookies for all after the run!

Participants received a race shirt and also enjoyed a new course in the Bluhawk Development, while competing for age group and overall awards. All finishers received a cool Cookie Run finishers medal! this fun new event included a kids run after the 5K for kids 8 years old and under.

More Photos Pages 5-9

Leaders At the Start

localEentrepreneurs Taking Care of Business

Update & Photos by: Michael Chaffee

He's ready to ride along with and cheer for his wife

Great participation in this inaugural event