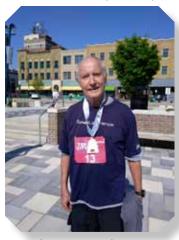

#### **Cover Photo:**

By: Gene Wee

Nathaniel Diego, Jackson Heights, NY, ran his 100th half marathon. He also sang the national anthem before the race!

Note: Please send all articles, photos, & inquiries to Renee Kidwell at runnay19@yahoo.com.

. Mark Elliott, Manager of the Garry Gribble's Running Sports in both Topeka and Lawrence had a chance to run himself.

Nathaniel Diego, Jackson Heights, NY, ran his 100th half marathon. He also sang the national anthem before the race.