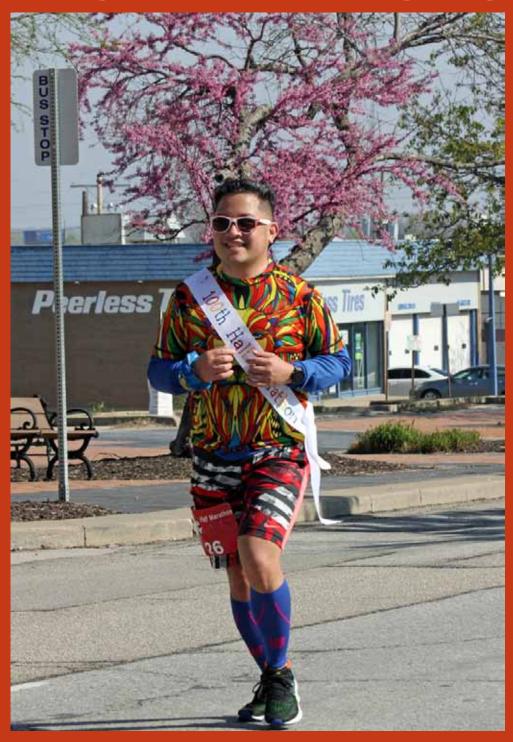

#### **Cover Photo:**

By: Gene Wee

Nathaniel Diego, Jackson Heights, NY, ran his 100th half marathon. He also sang the national anthem before the race!

Note: Please send all articles, photos, & inquiries to Renee Kidwell at runnay19@yahoo.com.

. Mark Elliott, Manager of the Garry Gribble's Running Sports in both Topeka and Lawrence had a chance to run himself.

Nathaniel Diego, Jackson Heights, NY, ran his 100th half marathon. He also sang the national anthem before the race.