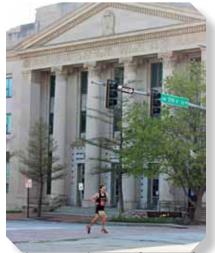

Alex Beecher in front of the post office building

half

the

Overall winners in

were Jennifer Kongs of

Lawrence with a time of

marathon

Half Marathon start was in front of the Capitol