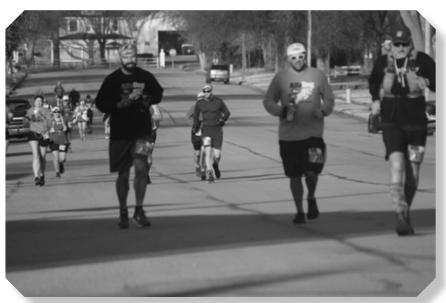

I am interested in any comments or questions anyone might have. You can contact me at samhartman48@gmail.com.

Dr. Greg Hartman

There would be no shade from the sun on the backroads of Pretty Prairie, but the temperature was conducive to good running. The 40 mile consisted of a .7 mile loop followed by three 13.1 legs. The 25K, which started at the same time but quickly diverged from the long haulers, consisted of an initial loop of 2.5 miles followed by one of the 13.1 mile legs that the 40 milers were already following.

The road to Pretty Prairie

packets picked up

heading to packet pickup

grain for the nation

Carsen McDaniel, Ogden, Utah, eventual 3rd place, at Mile 1

40 milers do short loop on Main Street

Two different attitudes toward this 40 mile thing -- Lindsey Halstead (#51), of Derby, and Courtney Goble (#49), also from Derby

James White II, Eventual Winner, Mile 4

James White II, in sunglasses, and his "brother", who paced him over the final 4 mile

Caleb Harvey (11th place), Topeka, and his ducklings

You can't run an ultra without salt

Everyone's an Alfa Dog