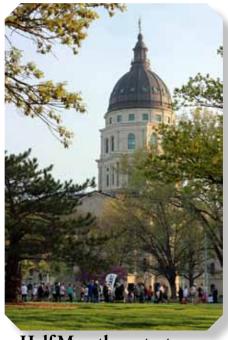

Alex Beecher in front of the post office building

half

the

Overall winners in

were Jennifer Kongs of

Lawrence with a time of

marathon

Half Marathon start was in front of the Capitol