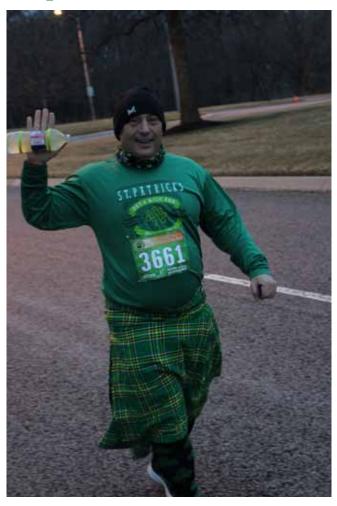

, \*handful of nuts, \*half of a PB& J sandwich, \*baby carrots (or other raw veggies) with hummus, \*tuna or chicken salad with crackers, \*yogurt with fruit or granola topping, \*turkey with cheese in a tortilla

Frozen Blueberries - the cold, sweetness of frozen blueberries is very refreshing at most any time of the day. Frozen blueberries are packed with just as many high-powered antioxidants as their fresh counterparts because they are flash frozen at peak ripeness, or feel free to freeze your own. Research tells us that the nutrients in blueberries can help with brain function and heart health.

#### Quick Cheese Quesadilla

1 tortilla (corn, whole wheat or flour) 1-2 Tbsp. shredded cheddar cheese 1 Tbsp each salsa & plain Greek yogurt





Gray skies and a bit of wind at St. Pat's



Wearing the Green!



March Madness Vertical jump Test









Update & Photos by: Michael Chaffee



"O'er the RampartsWeWatched"



Six Minutes to go!





The Start in Waves





Raul Flores, part-time Kansas Citian and former entrepreneur of Raceday Timing Solutions



One finger per mile



See You at the Finish!



**Shamrock Lucky** 



Your St. Pat's Winner!

#### Konza Tribute -- 3-20-21 -- Konza Prairie, near Manhattan, KS







koming to the Start



The waves Keep Coming



Wearing Pink for the first day of Spring



KC is which way?

#### Konza Tribute -- 3-20-21 -- Konza Prairie, near Manhattan, KS



One of the Flint Hills



Official Pointer and Cowbell Ringer





Coming to the Finish



Handing Out The Gold



Still Pointing; Still Ringing



## TopCity Half Marathon