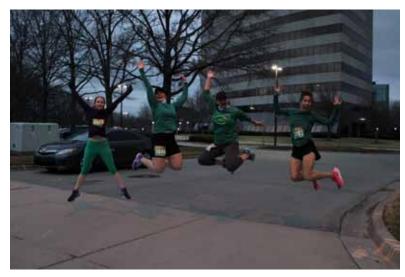

#### Quick Cheese Quesadilla

1 tortilla (corn, whole wheat or flour) 1-2 Tbsp. shredded cheddar cheese 1 Tbsp each salsa & plain Greek yogurt

Gray skies and a bit of wind at St. Pat's

Wearing the Green!

March Madness Vertical jump Test