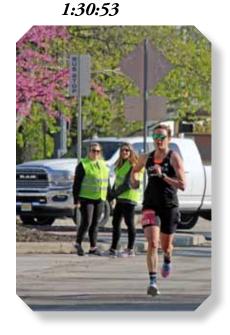

## TopCity Half Marathon and 5K 04-24-2021

The inaugural TopCity Half Marathon and 5K was postponed in 2020 and was scheduled for 2021 on Apr 24. The rains on Friday stopped and Saturday had perfect weather.

Alex Beecher in front of the post office building

half

the

Overall winners in

were Jennifer Kongs of

Lawrence with a time of

marathon

Half Marathon start was in front of the Capitol

Ricardo Banuelos of Topeka was the first overall Male winner in 1:10:18

.....And......

continued on pg 21