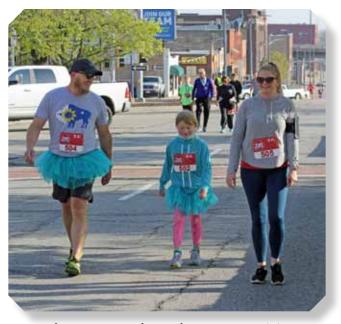

nd Saturday had perfect weather.



Alex Beecher in front of the post office building

half

the

Overall winners in

were Jennifer Kongs of

Lawrence with a time of

marathon



Half Marathon start was in front of the Capitol



Ricardo Banuelos of Topeka was the first overall Male winner in 1:10:18



.....And......



continued on pg 21

#### TopCity Half Marathon and 5K 04-24-2021



. Dee Boeck (Lawrence) set a new F70-74 State Record with a time of 1:59:14



John Huchingson posted a 2:26:29 to have the best time of a Kansas resident in M80-84.



. Mark Elliott, Manager of the Garry Gribble's Running Sports in both Topeka and Lawrence had a chance to run himself.



Nathaniel Diego, Jackson Heights, NY, ran his 100th half marathon. He also sang the national anthem before the race.



You're a special Dad to wear a Tutu running with your daughter.





#### **Arboretum 2 Mile**

To offer local runners with pandemic safe races, RunLawrence had created a series of time trials - two last fall and one on April 11th. The safety protocol was similar to many other area events - wear masks to the start but they can be taken off during the race and keep six feet apart at the start. RunLawrence's format differed with a time trial sending runners off individually every 30 seconds.

The distances offered were not the usual 5K and 10K. An 8K and a 12K were held last fall. April 11 was the 2 mile at the Lawrence Arboretum. Attendance averaged around 30 people each race and the appeal for many runners was to run fast enough to make it onto the Kansas Race Road Honor Rolls or set new