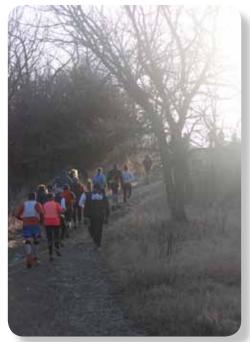

I am interested in any comments or questions anyone might have. You can contact me at samhartman48@gmail.com.

Dr. Greg Hartman

There would be no shade from the sun on the backroads of Pretty Prairie, but the temperature was conducive to good running. The 40 mile consisted of a .7 mile loop followed by three 13.1 legs. The 25K, which started at the same time but quickly diverged from the long haulers, consisted of an initial loop of 2.5 miles followed by one of the 13.1 mile legs that the 40 milers were already following.

The road to Pretty Prairie

packets picked up

heading to packet pickup

grain for the nation

Carsen McDaniel, Ogden, Utah, eventual 3rd place, at Mile 1

40 milers do short loop on Main Street

Two different attitudes toward this 40 mile thing -- Lindsey Halstead (#51), of Derby, and Courtney Goble (#49), also from Derby

James White II, Eventual Winner, Mile 4

James White II, in sunglasses, and his "brother", who paced him over the final 4 mile

Caleb Harvey (11th place), Topeka, and his ducklings

You can't run an ultra without salt