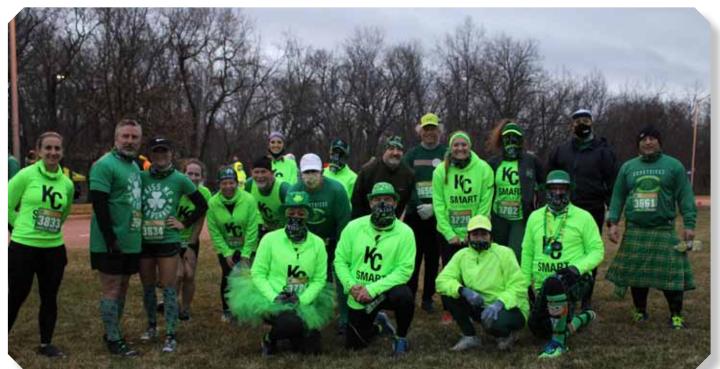

#### Quick Cheese Quesadilla

1 tortilla (corn, whole wheat or flour) 1-2 Tbsp. shredded cheddar cheese 1 Tbsp each salsa & plain Greek yogurt

Gray skies and a bit of wind at St. Pat's

Wearing the Green!

March Madness Vertical jump Test

Update & Photos by: Michael Chaffee

"O'er the RampartsWeWatched"

Six Minutes to go!

The Start in Waves

Raul Flores, part-time Kansas Citian and former entrepreneur of Raceday Timing Solutions

One finger per mile

See You at the Finish!

**Shamrock Lucky** 

Your St. Pat's Winner!