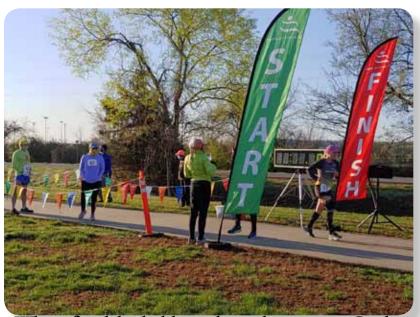

## TopCity Half Marathon and 5K 04-24-2021

The inaugural TopCity Half Marathon and 5K was postponed in 2020 and was scheduled for 2021 on Apr 24. The rains on Friday stopped and Saturday had perfect weather.

Alex Beecher in front of the post office building

half

the

Overall winners in

were Jennifer Kongs of

Lawrence with a time of

marathon

Half Marathon start was in front of the Capitol

Ricardo Banuelos of Topeka was the first overall Male winner in 1:10:18

.....And......

continued on pg 21