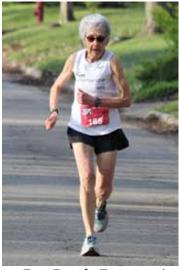

#### TopCity Half Marathon and 5K 04-24-2021

. Dee Boeck (Lawrence) set a new F70-74 State Record with a time of 1:59:14

John Huchingson posted a 2:26:29 to have the best time of a Kansas resident in M80-84.

The distances offered were not the usual 5K and 10K. An 8K and a 12K were held last fall. April 11 was the 2 mile at the Lawrence Arboretum. Attendance averaged around 30 people each race and the appeal for many runners was to run fast enough to make it onto the Kansas Race Road Honor Rolls or set new age group state records. Six people made the honor rolls while John Huchingson and Dee Boeck set new age group state records.

#### **Arboretum 2 Mile**

Dee Boeck (Lawrence KS) at the 1 mile turnaround on her way to a new F70-74 state record.

Sean Aylward (Kansas City MO) had fun at the turnaround.

Eloise Frye (Lawrence, KS) at the 1 mile turnaround.