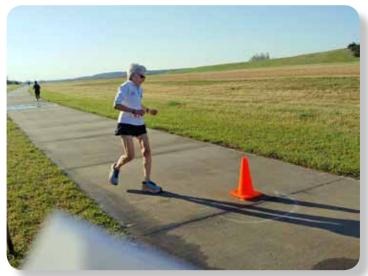

The distances offered were not the usual 5K and 10K. An 8K and a 12K were held last fall. April 11 was the 2 mile at the Lawrence Arboretum. Attendance averaged around 30 people each race and the appeal for many runners was to run fast enough to make it onto the Kansas Race Road Honor Rolls or set new age group state records. Six people made the honor rolls while John Huchingson and Dee Boeck set new age group state records.

Due to the same attendance hiring a timing company and using timing chips was too costly, so timing and results were done manually. Steve Riley with his RunScore software is the choice of numerous local small races still carrying on the older tradition of Seiko watches for timing, narrow finish chutes and recorders with clipboards to keep order of finish.