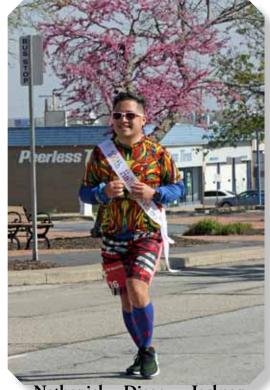

#### **Cover Photo:**

By: Gene Wee

Nathaniel Diego, Jackson Heights, NY, ran his 100th half marathon. He also sang the national anthem before the race!

Note: Please send all articles, photos, & inquiries to Renee Kidwell at runnay19@yahoo.com.

. Mark Elliott, Manager of the Garry Gribble's Running Sports in both Topeka and Lawrence had a chance to run himself.

Nathaniel Diego, Jackson Heights, NY, ran his 100th half marathon. He also sang the national anthem before the race.