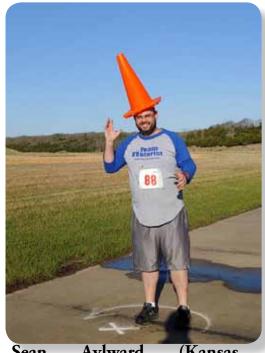

#### **Arboretum 2 Mile**

Dee Boeck (Lawrence KS) at the 1 mile turnaround on her way to a new F70-74 state record.

Sean Aylward (Kansas City MO) had fun at the turnaround.

Eloise Frye (Lawrence, KS) at the 1 mile turnaround.