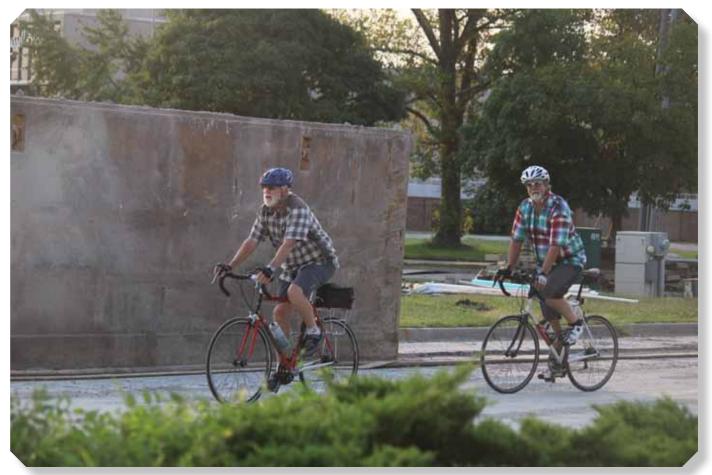

Wldcats Ready to hand out water to Thefinishers

Pace Car

**Excitement Among The Spectators** 

Probably still smaller than at its peak, the Plaza 10K and Ol' Sol once again brought a modicum of normality. Let's keep it headed that way, Kansas City!

## The Shirt Says it All

It's All Good!

"We've got the Beef!

Smart Pacing Team