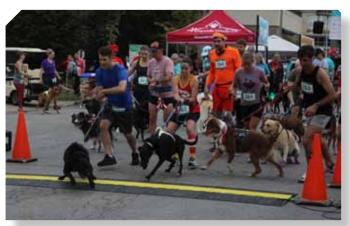

Greg

Strutt with Your Mutt -- 5K run (w/o dog), 5K run (w/dog), 3K walk (w/dog) -- 10-3-21 --

Barkers, woofers, arfers, and yippers gathered in Brookside for a run. And those were the human beings.

Barkers, woofers, arfers, and yippers gathered in Brookside for a run. And those were the human beings.

Already turned into A pumpkin

Strutt with Your Mutt -- 5K run (w/o dog), 5K run (w/dog), 3K walk (w/dog) -- 10-3-21 --

5K (w/out dog) Start

5K Start (w/dog)

Do dogs come to look like their masters, or is it vice versa?