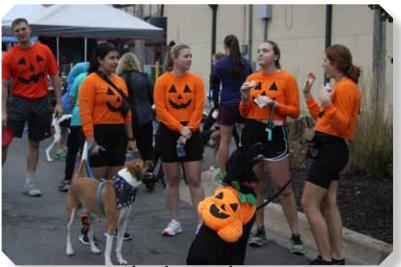

Greg

Strutt with Your Mutt -- 5K run (w/o dog), 5K run (w/dog), 3K walk (w/dog) -- 10-3-21 --

Barkers, woofers, arfers, and yippers gathered in Brookside for a run. And those were the human beings.

Barkers, woofers, arfers, and yippers gathered in Brookside for a run. And those were the human beings.

Already turned into A pumpkin

Strutt with Your Mutt -- 5K run (w/o dog), 5K run (w/dog), 3K walk (w/dog) -- 10-3-21 --

5K (w/out dog) Start

5K Start (w/dog)

Do dogs come to look like their masters, or is it vice versa?